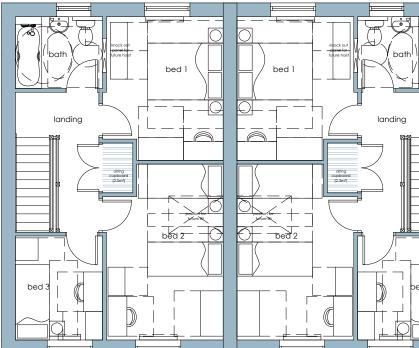

GROUND FLOOR PLAN Typical 3 Bed House Type

FIRST FLOOR PLAN Typical 3 Bed House

| NOTES |
|-------|
|-------|

Do not scale from drawing. All figured dimensions in mm and to be checked on site. Copyright of the design and / or drawings remains solely with Pickstock Homes