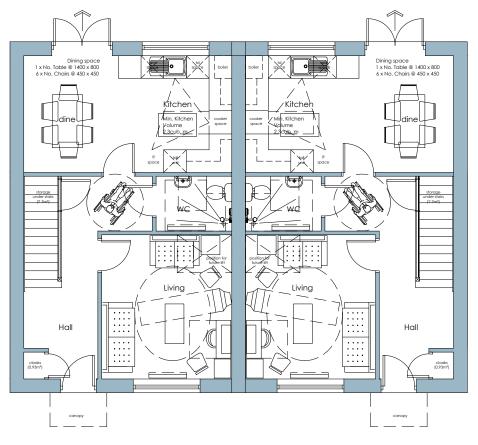

GROUND FLOOR PLAN Typical 3 Bed House Type

FIRST FLOOR PLAN Typical 3 Bed House

| NOTES |
|-------|
|-------|

Do not scale from drawing. All figured dimensions in mm and to be checked on site. Copyright of the design and / or drawings remains solely with Pickstock Homes